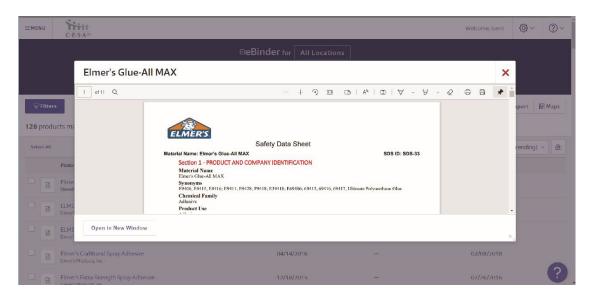

8. When you would like to view the full SDS of the product you have selected, click on the PDF icon.

| EMENU        | C-E-S-A <sup>20</sup>                                    |              |                        | Welcome, Ge         | erri 🔞 v 🕜 v         |
|--------------|----------------------------------------------------------|--------------|------------------------|---------------------|----------------------|
|              |                                                          |              |                        |                     |                      |
|              | Search eBinder by<br>All Categor                         | ies - elmers |                        | Q                   |                      |
| ⊽Filters     |                                                          |              |                        | *\$Share            | 🕂 Export 🔢 Maps      |
| 128 products | s match (0) selected Reset Search                        |              |                        |                     |                      |
| Select All   |                                                          |              |                        | Sort by Revision Da | ite (Descending) 👻 💼 |
| P            | roduct Name 🖉                                            | Revision I   | Date 🖌 🛛 Product CAS # | Date Added          |                      |
|              | Imer's Glue-All MAX<br>lewell Office Brands, Inc.        | 03/22/2      | 020 —                  | 01/26/202           | 1                    |
| E E          | LMER'S NO-WRINKLE RUBBER CEMENT                          | 10/21/20     | 016 —                  | 02/07/201           | 7                    |
|              | LMER'S GLUE-ALL<br>Imen's Products, Inc.                 | 05/02/2      | 016 —                  | 06/13/201           | 15                   |
|              | Imer's Craftbond Spray Adhesive<br>Imer's Products, Inc. | 04/14/2      | 015 —                  | 02/08/201           | 18                   |
|              | imer's Extra-Strength Spray Adhesive                     | 12/18/2      | o15 —                  | 07/26/201           | is <b>?</b>          |

9. Once you have selected the PDF you would like to view, the SDS will appear in a separate window on your screen. You may open the PDF to full screen by using the "Open in New Window" button.

10. Once the PDF is opened, you may scroll through the document, and review it as needed. Also, in the bottom right corner, you will be given the option to save, print, or resize the document.