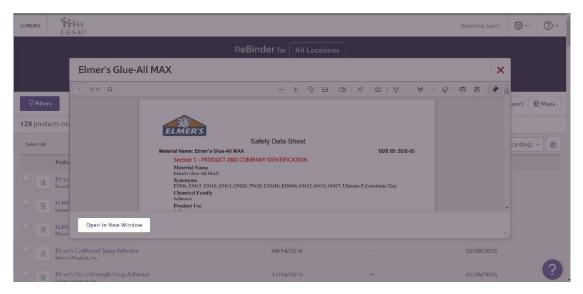

8. When you would like to view the full SDS of the product you have selected, click on the PDF icon.

| EMENU        | C-E-S-A <sup>20</sup>                                    |              |                        | Welcome, Ge         | erri 🔞 v 🕜 v         |
|--------------|----------------------------------------------------------|--------------|------------------------|---------------------|----------------------|
|              |                                                          |              |                        |                     |                      |
|              | Search eBinder by<br>All Categor                         | ies - elmers |                        | Q                   |                      |
| ⊽Filters     |                                                          |              |                        | *\$Share            | 🕂 Export 🔢 Maps      |
| 128 products | s match (0) selected Reset Search                        |              |                        |                     |                      |
| Select All   |                                                          |              |                        | Sort by Revision Da | ite (Descending) 👻 💼 |
| P            | roduct Name 🖉                                            | Revision I   | Date 🖌 🛛 Product CAS # | Date Added          |                      |
|              | Imer's Glue-All MAX<br>lewell Office Brands, Inc.        | 03/22/2      | 020 —                  | 01/26/202           | 1                    |
| E E          | LMER'S NO-WRINKLE RUBBER CEMENT                          | 10/21/20     | 016 —                  | 02/07/201           | 7                    |
|              | LMER'S GLUE-ALL<br>Imen's Products, Inc.                 | 05/02/2      | 016 —                  | 06/13/201           | 15                   |
|              | Imer's Craftbond Spray Adhesive<br>Imer's Products, Inc. | 04/14/2      | 015 —                  | 02/08/201           | 18                   |
|              | imer's Extra-Strength Spray Adhesive                     | 12/18/2      | o15 —                  | 07/26/201           | is <b>?</b>          |

9. Once you have selected the PDF you would like to view, the SDS will appear in a separate window on your screen. You may open the PDF to full screen by using the "Open in New Window" button.

10. Once the PDF is opened, you may scroll through the document, and review it as needed. Also, in the bottom right corner, you will be given the option to save, print, or resize the document.