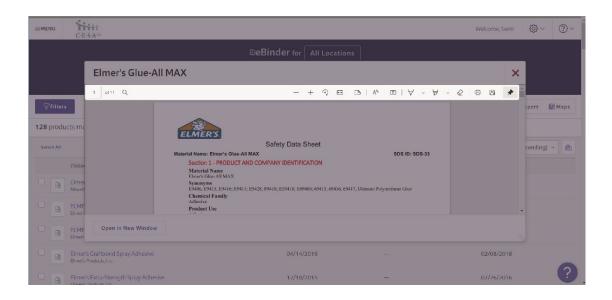

8. When you would like to view the full SDS of the product you have selected, click on the PDF icon.

| EMENU        | C-E-S-A <sup>20</sup>                                    |              |                        | Welcome, Ge         | erri 🔞 v 🕜 v         |
|--------------|----------------------------------------------------------|--------------|------------------------|---------------------|----------------------|
|              |                                                          |              |                        |                     |                      |
|              | Search eBinder by<br>All Categor                         | ies - elmers |                        | Q                   |                      |
| ⊽Filters     |                                                          |              |                        | *\$Share            | 🕂 Export 🔢 Maps      |
| 128 products | s match (0) selected Reset Search                        |              |                        |                     |                      |
| Select All   |                                                          |              |                        | Sort by Revision Da | ite (Descending) 👻 💼 |
| P            | roduct Name 🖉                                            | Revision I   | Date 🖌 🛛 Product CAS # | Date Added          |                      |
|              | Imer's Glue-All MAX<br>lewell Office Brands, Inc.        | 03/22/2      | 020 —                  | 01/26/202           | 1                    |
| E E          | LMER'S NO-WRINKLE RUBBER CEMENT                          | 10/21/20     | 016 —                  | 02/07/201           | 7                    |
|              | LMER'S GLUE-ALL<br>Imen's Products, Inc.                 | 05/02/2      | 016 —                  | 06/13/201           | 15                   |
|              | Imer's Craftbond Spray Adhesive<br>Imer's Products, Inc. | 04/14/2      | 015 —                  | 02/08/201           | 18                   |
|              | imer's Extra-Strength Spray Adhesive                     | 12/18/2      | o15 —                  | 07/26/201           | is <b>?</b>          |

9. Once you have selected the PDF you would like to view, the SDS will appear in a separate window on your screen. You may open the PDF to full screen by using the "Open in New Window" button.

10. Once the PDF is opened, you may scroll through the document, and review it as needed. Also, in the bottom right corner, you will be given the option to save, print, or resize the document.