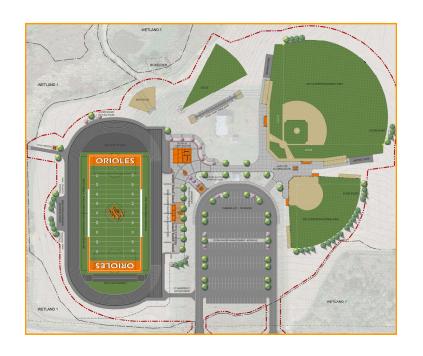

|
| Enclosed is my check / mor | ney order in the amount of \$ |                                       |

## **Donation Level and Amount:**

| Football field Naming Rights | \$250,000 |
|------------------------------|-----------|
| Baseball Field Naming Rights | \$100,000 |
| Softball Field Naming Rights | \$100,000 |
| Scoreboard Ad                | \$5,000   |
| Bench                        | \$2,500   |
|                              |           |
| Supporter                    | \$25      |
| Sponsor                      | \$250     |
| Fan                          | \$500     |
| Promoter                     | \$1,000   |
| Booster                      | \$5,000   |
| Champion                     | \$10,000  |
| Legend                       | \$50,000+ |





Please mail form and payment to: Stanley-Boyd Area Schools Oriole Park 507 E 1st Ave Stanley, WI 54768